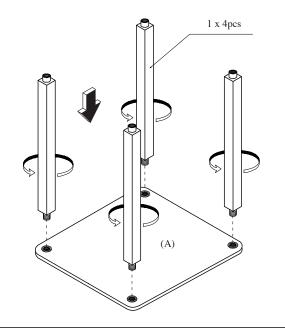

| NO | PARTS LIST  | QTY  |
|----|-------------|------|
| A  | TOP PANEL   | 1 PC |
| В  | SHELF PANEL | 1 PC |

INSTALL INSERT CAP (2) INTO PANEL (A), PUSH DOWN FIRMLY.

STEP 2 ATTACH SQUARE POLE (1) TO PANEL (A) AND TIGHTEN IT.