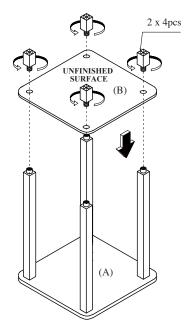

STEP 3 ATTACH SQUARE LEG (3) TO PANEL(B) AND TIGHTEN IT.

OR JUMP ON FURNITURE! FAILURE TO COMPLY WITH THIS CAUTION COULD **RESULT IN PERSONAL INJURY AND/OR** 

it's new location.