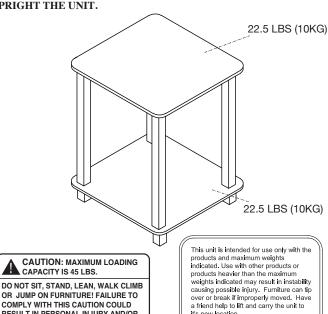

Total maximum weight limits 45 Lbs. Each shelf 22.5 Lbs

STEP 3 ATTACH SQUARE LEG (3) TO PANEL(B) AND TIGHTEN IT.

OR JUMP ON FURNITURE! FAILURE TO COMPLY WITH THIS CAUTION COULD **RESULT IN PERSONAL INJURY AND/OR** 

it's new location.