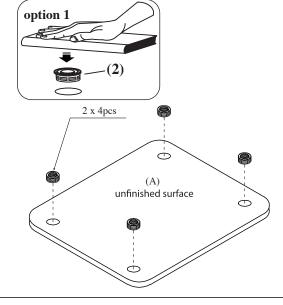

| NO | PARTS LIST  | QTY  |
|----|-------------|------|
| A  | TOP PANEL   | 1 PC |
| В  | SHELF PANEL | 1 PC |

INSTALL INSERT CAP (2) INTO PANEL (A), PUSH DOWN FIRMLY.

STEP 2 ATTACH SQUARE POLE (1) TO PANEL (A) AND TIGHTEN IT.