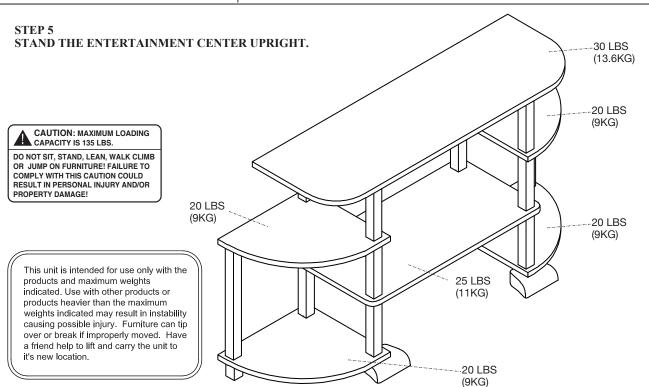

## MODEL: 11210345CB ENTERTAINMENT CENTER

BEFORE YOU BEGIN, PLEASE READ ASSEMBLY INSTRUCTIONS CAREFULLY. FOLLOW THEM STEP BY STEP.

CAUTION:

- 1. ADULT SUPERVISION IS REQUIRED DUE TO SMALL PARTS, CARE SHOULD BE TAKEN IN THE UNPACKING AND ASSEMBLY OF THE PRODUCT.
- 2. ASSEMBLE ON SOFT SURFACES TO PREVENT DAMAGE TO THE PRODUCT FINISH.
- 3. MAKE SURE ALL PARTS ARE INCLUDED BEFORE ASSEMBLY.
- 4. PLACE ENTERTAINMENT CENTER ON FLAT, LEVEL SURFACE. ENTERTAINMENT CENTER WILL NOT BE STABLE ON HIGH PILE CARPETING OR OUT OF LEVEL SURFACES. NOT FOR USE ON HIGH PILE CARPETING OR OTHER SIMILAR SURFACES.
- 5. SHOULD YOU HAVE REASON FOR CONCERN FOR STABILITY AND SECURITY, TIPPING OR KNOCKING OF THE TELEVISION DUE TO, BUT NOT LIMITED TO, SMALL CHILDREN, PETS OR LOCATION, PLEASE TETHER TELEVISION TO THE WALL TO PREVENT IT FROM TIPPING. TETHER NOT INCLUDED, REFER TO TELEVISION USER'S MANUAL OR AFTER MARKET ACCESSORY DEALERS.
- 6. NOT FOR USE WITH TUBE STYLE, CRT TELEVISIONS. WEIGHT LIMIT 135 LBS.