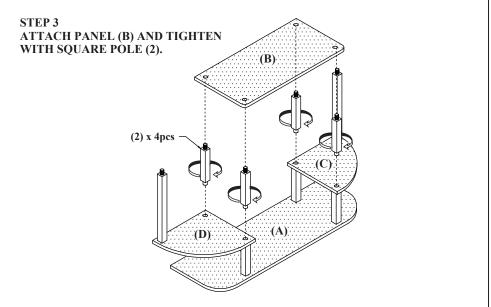

STEP 2 ATTACH SQUARE POLE (1) (2) TO PANEL (A) (C) (D) AND TIGHTEN IT.

STEP 4 ATTACH PANEL (E) AND TIGHTEN WITH SQUARE POLE (2) & LEG (4) (5).