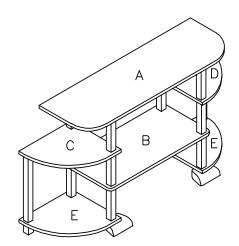

| NO | PARTS LIST              |  | QTY   |
|----|-------------------------|--|-------|
| A  | TOP PANEL               |  | 1 PC  |
| В  | CENTER SHELF<br>PANEL   |  | 1 PC  |
| С  | LEFT SIDE<br>TOP PANEL  |  | 1 PC  |
| D  | RIGHT SIDE<br>TOP PANEL |  | 1 PC  |
| E  | SIDE BOTTOM<br>PANEL    |  | 2 PCS |