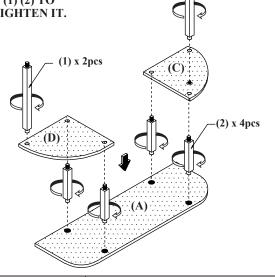

STEP 2 ATTACH SQUARE POLE (1) (2) TO PANEL (A) (C) (D) AND TIGHTEN IT.

STEP 4 ATTACH PANEL (E) AND TIGHTEN WITH SQUARE POLE (2) & LEG (4) (5).