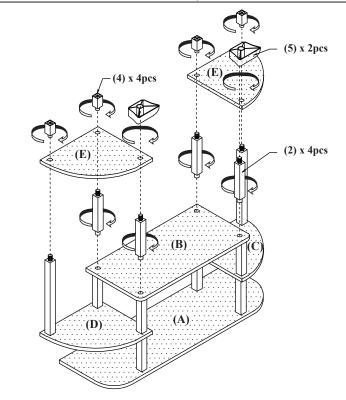

STEP 2 ATTACH SQUARE POLE (1) (2) TO PANEL (A) (C) (D) AND TIGHTEN IT.

STEP 4 ATTACH PANEL (E) AND TIGHTEN WITH SQUARE POLE (2) & LEG (4) (5).