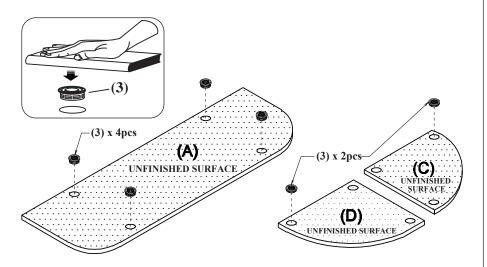

| NO | PARTS LIST              |  | QTY   |
|----|-------------------------|--|-------|
| A  | TOP PANEL               |  | 1 PC  |
| В  | CENTER SHELF<br>PANEL   |  | 1 PC  |
| С  | LEFT SIDE<br>TOP PANEL  |  | 1 PC  |
| D  | RIGHT SIDE<br>TOP PANEL |  | 1 PC  |
| E  | SIDE BOTTOM<br>PANEL    |  | 2 PCS |