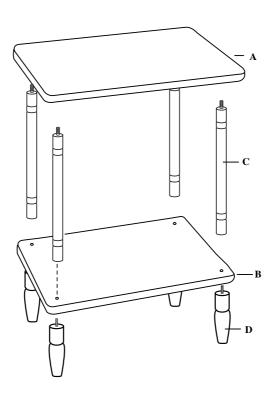

## **ASSEMBLY INSTRUCTIONS**

NOTE: ASSEMBLE THE TABLE ON A CLEAN, SMOOTH SURFACE, SUCH AS A CARPET.

- 1) Attach the UPPER SPINDLE LEGS (C) to the TABLE TOP (A) by turning clockwise, as shown.
- 2) Attach BOTTOM SHELF (B) to the UPPER SPINDLE LEGS (C) by turning LOWER SPINDLE LEGS (D) clockwise, as shown.