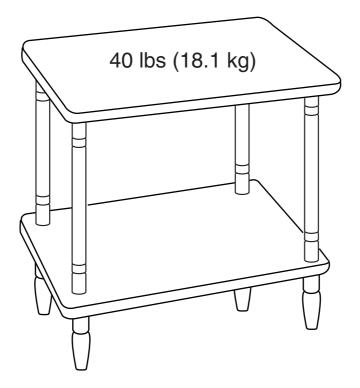

CAUTION: MAXIMUM LOADING CAPACITY OF THIS TABLE IS 40 LBS.

THIS IS A TABLE. DO NOT SIT, STAND, LEAN, WALK OR JUMP ON TABLE! FAILURE TO COMPLY WITH THIS CAUTION COULD RESULT IN PERSONAL INJURY AND / OR PROPERTY DAMAGE!