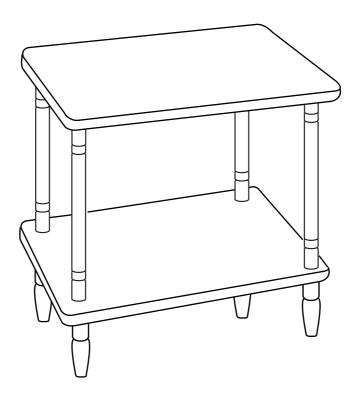

MODEL:11203629DT
WOOD TWO TIER END TABLE

## PARTS AND HARDWARE



D. LOWER SPINDLE LEGS (4 pcs.)



## **ASSEMBLY INSTRUCTIONS**

NOTE: ASSEMBLE THE TABLE ON A CLEAN, SMOOTH SURFACE, SUCH AS A CARPET.

- 1) Attach the UPPER SPINDLE LEGS (C) to the TABLE TOP (A) by turning clockwise, as shown.
- 2) Attach BOTTOM SHELF (B) to the UPPER SPINDLE LEGS (C) by turning LOWER SPINDLE LEGS (D) clockwise, as shown.







CAUTION: MAXIMUM LOADING CAPACITY OF THIS TABLE IS 40 LBS.

THIS IS A TABLE. DO NOT SIT, STAND, LEAN, WALK OR JUMP ON TABLE! FAILURE TO COMPLY WITH THIS CAUTION COULD RESULT IN PERSONAL INJURY AND / OR PROPERTY DAMAGE!

Do you have any questions? Missing small parts or hardware? If you need assistance with the assembly of your WOOD TWO TIER TABLE please e-mail our Customer Servic