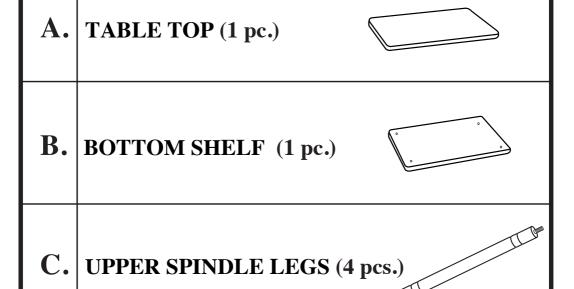

MODEL:11203629DT
WOOD TWO TIER END TABLE

## PARTS AND HARDWARE



D. LOWER SPINDLE LEGS (4 pcs.)



## **ASSEMBLY INSTRUCTIONS**

NOTE: ASSEMBLE THE TABLE ON A CLEAN, SMOOTH SURFACE, SUCH AS A CARPET.

- 1) Attach the UPPER SPINDLE LEGS (C) to the TABLE TOP (A) by turning clockwise, as shown.
- 2) Attach BOTTOM SHELF (B) to the UPPER SPINDLE LEGS (C) by turning LOWER SPINDLE LEGS (D) clockwise, as shown.







CAUTION: MAXIMUM LOADING CAPACITY OF THIS TABLE IS 40 LBS.

THIS IS A TABLE. DO NOT SIT, STAND, LEAN, WALK OR JUMP ON TABLE! FAILURE TO COMPLY WITH THIS CAUTION COULD RESULT IN PERSONAL INJURY AND / OR PROPERTY DAMAGE!

Do you have any questions? Missing small parts or hardware? If you need assistance with the assembly of your WOOD TWO TIER TABLE please e-mail our Customer Service

Department at:

support@fourstari.com or call us at (508) 473-76