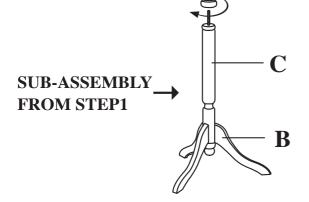

#### STEP 2:

Attach the MIDDLE SPINDLE (D) to the SUB-ASSEMBLY FROM STEP 1, turning clockwise, as shown. Attach the UPPER SPINDLE (E) following the same method described above.

## SUB-ASSEMBLY FROM STEP 2