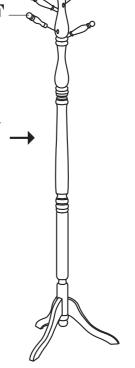

#### STEP 3:

Attach the HANGERS (F) to the SUB-ASSEMBLY FROM STEP 2, turning clockwise.

Do you have any questions? Missing small parts or hardware? Please include the following information in your email: • Where item was purchased If you need assistance with the assembly of your • Item, model, style or SKU number listed on instructions WOODEN COAT RACK please e-mail our Customer Service or box Department at: • Part number, description of the part and quantity needed support@fourstari.com or call us at (508) 435-4830 This information will help us get the proper part to you faster