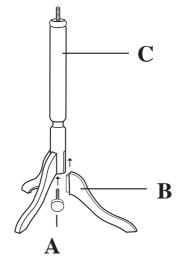

#### STEP 1:

Slide the LEGS (B) into SLOTS on  $\rightarrow$  the LOWER SPINDLE (C), turning the FINIAL (A) clockwise to secure the LEGS (B)

 $\mathbf{E}$ 