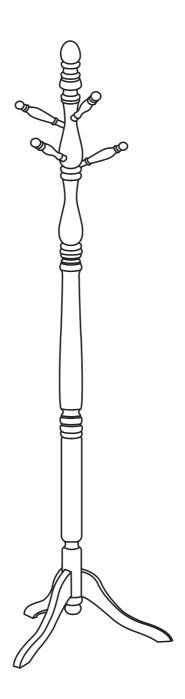

MODEL: 11200471C

# **WOODEN COAT RACK**

### PARTS AND HARDWARE

| A | FINIAL (1 PC.)         |       |
|---|------------------------|-------|
| В | LEGS (3 PCS.)          |       |
| C | LOWER SPINDLE (1 PC.)  |       |
| D | MIDDLE SPINDLE (1 PC.) | TIME. |
| E | UPPER SPINDLE (1 PC.)  |       |
| F | HANGERS (6 PCS.)       |       |

**SPECIAL NOTE:** 

NO TOOLS NEEDED FOR ASSEMBLY.

#### **ASSEMBLY INSTRUCTIONS**

#### STEP 1:

Slide the LEGS (B) into SLOTS on  $\rightarrow$  the LOWER SPINDLE (C), turning the FINIAL (A) clockwise to secure the LEGS (B)

 $\mathbf{E}$ 



#### STEP 2:

Attach the MIDDLE SPINDLE (D) to the SUB-ASSEMBLY FROM STEP 1, turning clockwise, as shown. Attach the UPPER SPINDLE (E) following the same method described above.



## SUB-ASSEMBLY FROM STEP 2

####